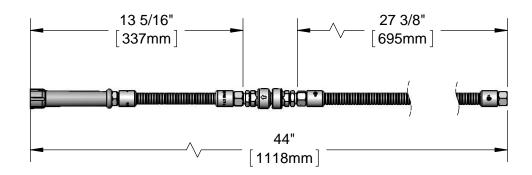

## **Architect/Engineering Specifications:**

44" flexible stainless steel hose with heat resistant handle, continuous pressure atmospheric vacuum breaker, 3/4-14 UN female outlet and 3/4-14 UN female inlet. Certified to ASME A112.18.1/CSA B125.1, NSF 61-Section 9, NSF 372 and CSA B64.8.

#### Features & Benefits:

- 44" flexible stainless steel hose with heat resistant gray handle
- Polyurethane inner tubing
- 3/4-14 UN female outlet
- 3/4-14 UN female inlet
- Continuous pressure atmospheric vacuum breaker
- · Hose washers included
- Material: Polished chrome plated brass end fittings, thermoplastic handle and stainless steel hose